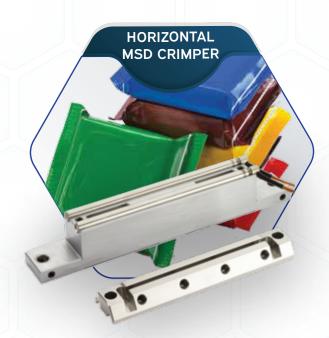

## MSD<sup>™</sup> CRIMPERS

LAKO TOOL's revolutionary crimper design provides the ability to quickly change the seal insert, or replace damaged heaters without disturbing the initial machine setup.

## ADVANTAGES OF THE MSD CRIMPER

- Replace the sealing surface without removing the crimper base and disturbing the initial machine setup
- Precise, interchangeable, Quick-Change seal inserts can be replaced in minutes
- Easy heater access with split heater design eliminates lost production due to heater failure
- Available with shim style or adjustable knife