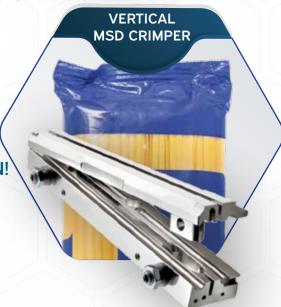

## MSD<sup>™</sup> CRIMPERS

LAKO TOOL's revolutionary crimper design provides the ability to quickly change the seal insert, or replace damaged heaters without disturbing the initial machine setup.

## ADVANTAGES OF THE MSD CRIMPER

- Replace the sealing surface without removing the crimper base and disturbing the initial machine setup
- Precise, interchangeable, Quick-Change seal inserts can be replaced in minutes
- Easy heater access with split heater design eliminates lost production due to heater failure
- Available with shim style or adjustable knife